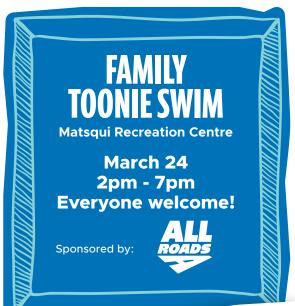

3:30pm - 5:45pm

10am - 11:30am

Volleyball

5:15pm - 7:15pm **Soccer (13yrs+)** 

7:45pm - 9:45pm

Basketball (13yrs+)

7:45pm - 9:45pm

|              |                                                                                                                                                                 |                                                                                                                                                                | WEEK 1                                                                                                                                                   | - March 18 - 2                                                                                                                                                 | 4                                                                                                                                                                                                      |                                                                                                                                                               |                                                                                                                                                                                             |
|--------------|-----------------------------------------------------------------------------------------------------------------------------------------------------------------|----------------------------------------------------------------------------------------------------------------------------------------------------------------|----------------------------------------------------------------------------------------------------------------------------------------------------------|----------------------------------------------------------------------------------------------------------------------------------------------------------------|--------------------------------------------------------------------------------------------------------------------------------------------------------------------------------------------------------|---------------------------------------------------------------------------------------------------------------------------------------------------------------|---------------------------------------------------------------------------------------------------------------------------------------------------------------------------------------------|
|              | Mon Mar 18                                                                                                                                                      | Tue Mar 19                                                                                                                                                     | Wed Mar 20                                                                                                                                               | Thurs Mar 21                                                                                                                                                   | Fri Mar 22                                                                                                                                                                                             | Sat Mar 23                                                                                                                                                    | Sun Mar 24                                                                                                                                                                                  |
| Swim<br>ARC  | Public Swim<br>3pm - 4pm<br>8pm - 10pm                                                                                                                          | Public Swim<br>2pm - 4pm<br>8pm - 10pm                                                                                                                         | Public Swim<br>3pm - 4pm<br>8pm - 10pm                                                                                                                   | <b>Public Swim</b><br>2pm - 4pm<br>8pm - 10pm                                                                                                                  | Public Swim<br>2pm - 4pm<br>7pm - 10pm                                                                                                                                                                 | Public Swim 9am - 12pm 1pm - 3:30pm 6pm - 10pm                                                                                                                | Public Swim<br>10am - 1pm<br>2pm - 5pm<br>6pm - 10pm                                                                                                                                        |
| Swim<br>MRC  | Public Swim Waves & Slide 2pm - 4pm 7pm - 9pm Toonie Swim 9pm - 10pm                                                                                            | AquaDash 2pm - 4pm Public Swim Waves & Slide 7pm - 9pm Toonie Swim 9pm - 10pm                                                                                  | Public Swim Waves & Slide 2pm - 4pm 7pm - 9pm Toonie Swim 9pm - 10pm                                                                                     | AquaDash 2pm - 4pm Public Swim Waves & Slide 7pm - 9pm Toonie Swim 9pm - 10pm                                                                                  | Public Swim Waves & Slide 2pm - 9pm  Toonie Swim 9pm - 10pm                                                                                                                                            | AquaDash 1pm - 3pm Public Swim Waves & Slide 3pm - 9pm Toonie Swim 9pm - 10pm                                                                                 | Public Swim Waves & Slide 2pm - 7pm* 7pm - 8pm *Toonie Swim sponsored by All Roads Construction                                                                                             |
| Skate<br>MRC | <b>Stick &amp; Puck</b> 3:30pm - 4:45pm                                                                                                                         | <b>Public Skate</b><br>3:30pm - 4:45pm                                                                                                                         | <b>Stick &amp; Puck</b> 3:30pm - 4:45pm                                                                                                                  | <b>Public Skate</b><br>3:30pm - 4:45pm                                                                                                                         | <b>Stick &amp; Puck</b> 3:30pm - 4:45pm                                                                                                                                                                |                                                                                                                                                               |                                                                                                                                                                                             |
| Gym<br>ARC   | Basketball (13yrs+) 7:30am - 9am Open Playtime 10am - 12:30pm Basketball (13yrs+) 3:30pm - 4:30pm Soccer (13yrs+) 5pm - 7pm Basketball (13yrs+) 7:30pm - 9:45pm | Basketball (13yrs+) 8:30am - 9:30am Open Playtime 10am - 12:30pm AYC Open Gym 3:15pm - 4:30pm Volleyball (13yrs+) 5pm - 7pm Pickleball (7yrs+) 7:30pm - 9:30pm | Basketball (13yrs+) 7:30am - 9am Open Playtime 10am - 12:30pm Basketball 3:30pm - 4:30pm Volleyball (13yrs+) 5pm - 7pm Badminton (7yrs+) 7:30pm - 9:30pm | Basketball (13yrs+) 8:30am - 9:30am Open Playtime 10am - 12:30pm AYC Open Gym 3:15pm - 4:30pm Volleyball (13yrs+) 5pm - 7pm Pickleball (7yrs+) 7:30pm - 9:30pm | Basketball (13yrs+) 7:30am - 9am Inflatable Playtime 10am - 12:15pm Basketball (13yrs+) 3:30pm - 4:30pm Family Badminton 5pm - 7pm Soccer (13yrs+) 7:30pm - 9:45pm Basketball (13yrs+) 7:30pm - 9:45pm | Open Playtime 10am - 12pm Soccer (13yrs+) 2:15pm - 3:15pm Basketball (13yrs+) 3:45pm - 6pm Family Badminton 6:15pm - 7:15pm Badminton (7yrs+) 7:30pm - 9:30pm | Open Playtime 8am - 9:30am Basketball (13yrs+ 7:30am - 9:30am Family Badmintor 10am - 11:30am Volleyball 5:15pm - 7:15pm Soccer (13yrs+) 7:30pm - 9:45pm Basketball (13yrs+ 7:45pm - 9:45pm |
|              |                                                                                                                                                                 |                                                                                                                                                                | WEEK 2                                                                                                                                                   | ? - March 25 - 31                                                                                                                                              |                                                                                                                                                                                                        |                                                                                                                                                               |                                                                                                                                                                                             |
|              | Mon Mar 25                                                                                                                                                      | Tue Mar 26                                                                                                                                                     | Wed Mar 27                                                                                                                                               | Thurs Mar 28                                                                                                                                                   | Fri Mar 29                                                                                                                                                                                             | Sat Mar 30                                                                                                                                                    | Sun Mar 31                                                                                                                                                                                  |
| Swim<br>ARC  | <b>Public Swim</b><br>3pm - 4pm<br>8pm - 10pm                                                                                                                   | Public Swim<br>2pm - 4pm<br>8pm - 10pm                                                                                                                         | <b>Public Swim</b><br>3pm - 4pm<br>8pm - 10pm                                                                                                            | <b>Public Swim</b><br>2pm - 4pm<br>8pm - 10pm                                                                                                                  | Public Swim<br>10am - 1pm<br>2pm - 6pm                                                                                                                                                                 | <b>Public Swim</b><br>9am - 12pm<br>1pm - 3:30pm<br>6pm - 10pm                                                                                                | Public Swim<br>10am - 1pm<br>2pm - 5pm<br>6pm - 10pm                                                                                                                                        |
| Swim<br>MRC  | Public Swim Waves & Slide 2pm - 4pm 7pm - 9pm Toonie Swim 9pm - 10pm                                                                                            | AquaDash 2pm - 4pm Public Swim Waves & Slide 7pm - 9pm Toonie Swim 9pm - 10pm                                                                                  | Public Swim Waves & Slide 2pm - 4pm 7pm - 9pm Toonie Swim 9pm - 10pm                                                                                     | AquaDash 2pm - 4pm Public Swim Waves & Slide 7pm - 9pm Toonie Swim 9pm - 10pm                                                                                  | Public Swim<br>Waves & Slide<br>1pm - 6pm                                                                                                                                                              | AquaDash 1pm - 3pm 3pm - 9pm Toonie Swim 9pm - 10pm                                                                                                           | Public Swim<br>Waves & Slide<br>2pm - 7pm<br>7pm - 8pm                                                                                                                                      |
| Skate<br>MRC | Stick & Puck<br>12pm - 1:30pm<br>Public Skate<br>1:45pm - 3pm                                                                                                   |                                                                                                                                                                | Stick & Puck<br>12:30pm - 1:30pm<br>Public Skate<br>1:45pm - 3pm                                                                                         |                                                                                                                                                                | Stick & Puck<br>12pm - 1:30pm<br>Public Skate<br>1:45pm - 3pm                                                                                                                                          |                                                                                                                                                               | Stick & Puck<br>12pm - 1:30pm<br>Public Skate<br>1:45pm - 3pm                                                                                                                               |
| Gym<br>ARC   | Basketball<br>(13yrs+)<br>7:30am - 9am<br>Open Playtime<br>10am - 12:30pm                                                                                       | Basketball<br>(13yrs+)<br>8:30am - 9:30am<br>Open Playtime<br>10am - 12:30pm                                                                                   | Basketball (13yrs+)<br>7:30am - 9am<br>Open Playtime<br>10am - 12:30pm<br>Basketball                                                                     | Basketball (13yrs+)<br>8:30am - 9:30am<br>Open Playtime<br>10am - 12:30pm<br>AYC Open Gym                                                                      | Basketball                                                                                                                                                                                             | Open Playtime<br>10am - 12pm<br>Volleyball (13yrs+)<br>12:30pm - 2pm<br>Soccer (13yrs+)                                                                       | Open Playtime<br>8am - 9:30am<br>Basketball (13yrs-<br>7:30am - 9:30am<br>Family Badminto                                                                                                   |