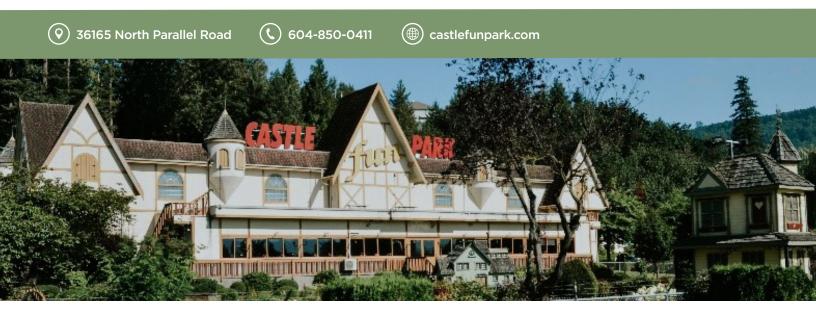

### **CASTLE FUN PARK**

Castle Fun Park is a family amusement park that features an arcade, mini golf, batting cages, go cart track, and more!