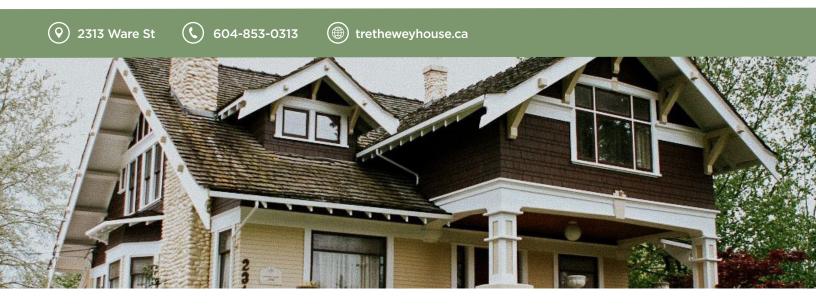

#### TRETHEWEY HOUSE

Trethewey House is a historic heritage site located in Abbotsford. The house was built in 1919 for B.C. lumber baron Joseph Ogle "J.O." Trethewey. Located a short walk from Mill Lake Park, Trethewey House offers residents a look into Abbotsford's past.