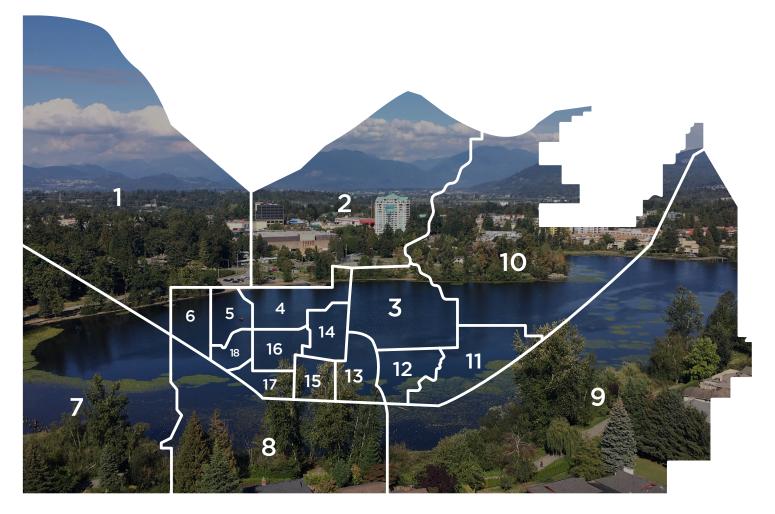

# City Map

#### ABBOTSFORD NEIGHBOURHOOD BREAKDOWN

| WEST                                                                                                       |                                                                                                  | EAST                                                                                                                                      |                                                                                                                                                 |
|------------------------------------------------------------------------------------------------------------|--------------------------------------------------------------------------------------------------|-------------------------------------------------------------------------------------------------------------------------------------------|-------------------------------------------------------------------------------------------------------------------------------------------------|
| <ol> <li>Bradner/Mount Lehman</li> <li>Matsqui Prairie</li> <li>Old Clayburn</li> <li>Fairfield</li> </ol> | <ol> <li>East Townline</li> <li>West Townline</li> <li>Aberdeen</li> <li>South Poplar</li> </ol> | <ol> <li>9. Sumas Prairie</li> <li>10. Sumas Moutain</li> <li>11. Whatcom</li> <li>12. McMillan</li> <li>13. Abbotsford Centre</li> </ol> | <ol> <li>14. Babich</li> <li>15. Mill Lake</li> <li>16. Clearbrook Centre</li> <li>17. Clearbrook South</li> <li>18. Clearbrook West</li> </ol> |