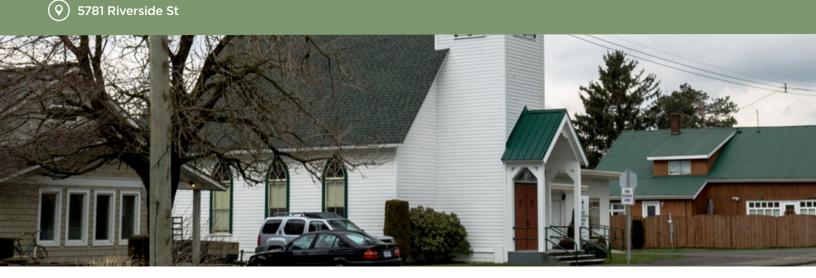

#### MATSQUI LUTHERAN CHURCH

Matsqui Lutheran Church is over 100 years old and is located in Matsqui Village. The church was founded in the early 1900s when new immigrants settled on the Matsqui Prairies. Matsqui Lutheran Church is a very popular filming location in Abbotsford.