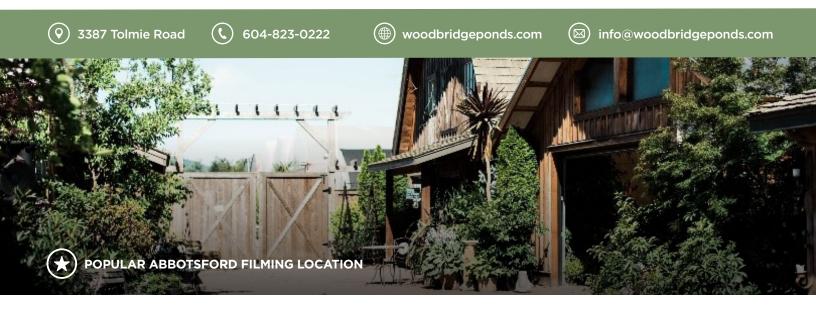

#### WOODBRIDGE PONDS

Woodbridge Ponds is located in between Abbotsford and Chilliwack. When people visit they can explore the nursery, do wine tastings, have picnics, and more. Woodbridge Ponds is made up of green houses, a nursery, gardens, and a winery.