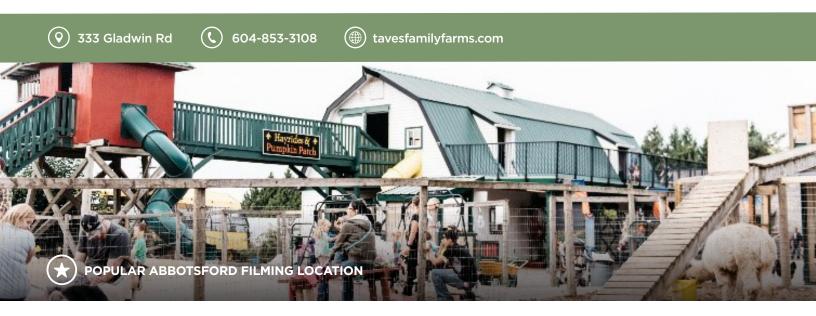

## TAVES FARM | APPLE BARN PUMPKIN FARM

A family run farm in Abbotsford that has a sunflower patch, pumpkin patch, rows and rows of apple trees, hay rides, petting barn, jumping pillow, and more!