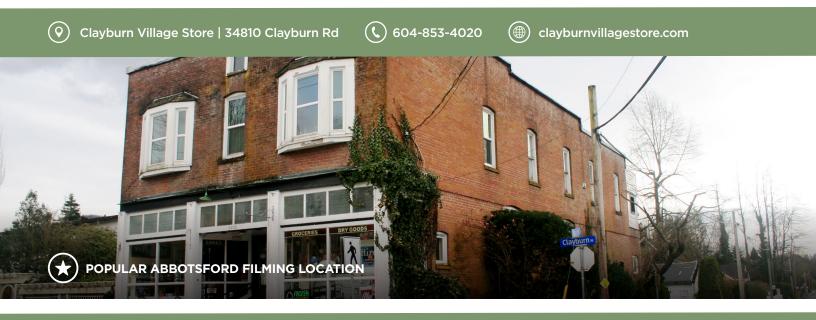

#### **CLAYBURN VILLAGE**

Clayburn Village is a small area that was constructed in the early 1900s. It was the first "company town" in B.C. as it was built for the employees of the Clayburn Company brick plant. Even after the brick plant shut down several original houses, the schoolhouse, a store, and the church still stand. Clayburn Village is a very popular filming location.