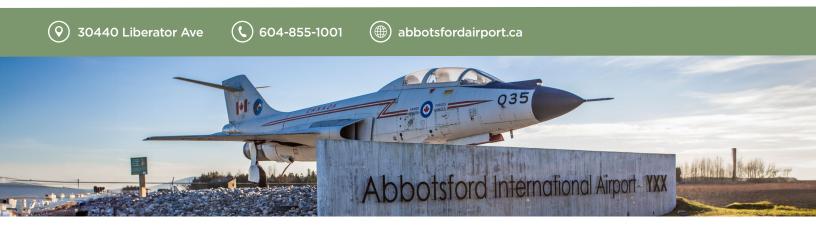

### ABBOTSFORD INTERNATIONAL AIRPORT (YXX)

Located just 15 minutes from Trans-Canada Hwy/BC-1 W. This airport is serviced by WestJet, Island Express, and its newest airline, Canada's low-cost airline Fly Swoop.