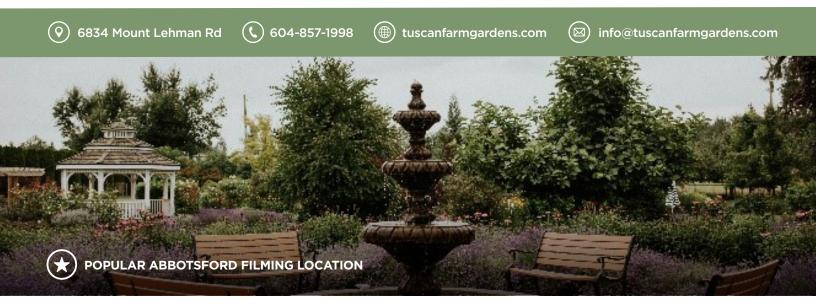

#### **TUSCAN FARM GARDENS**

This location features a farm full of wildflowers, especially in June and July when their lavender plants are in full bloom. The property also features a lily pond, fountains, and a gazebo surrounded by roses.