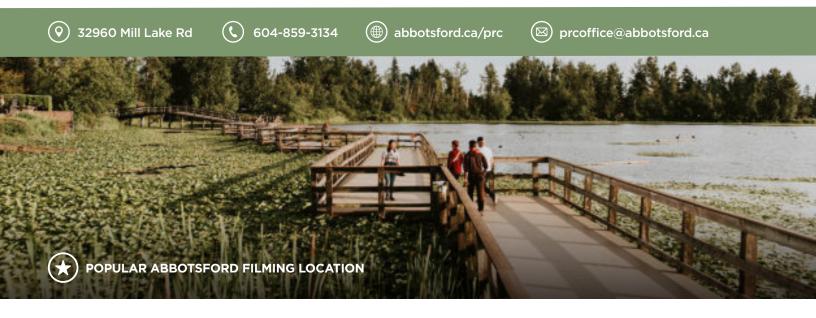

#### MILL LAKE PARK

Mill Lake Park is located in the center of Abbotsford. It features a water park, playgrounds, an outdoor pool, several docks, and a paved walking path around the park. Many residents like to walk the lake, taking in the scenery and seeing the wildlife.