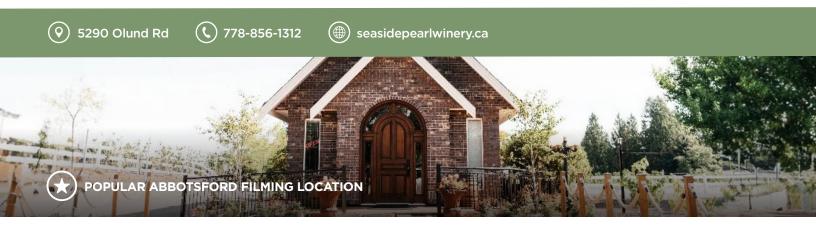

### SEASIDE PEARL WINERY

Seaside Pearl Winery is a family owned winery, located on the rolling acres of Mt Lehman. The tasting room is located in a tiny chapel (pictured below), surrounded by the vineyard. There are spectacular views of the mountains that surround Abbotsford from the farm as well.