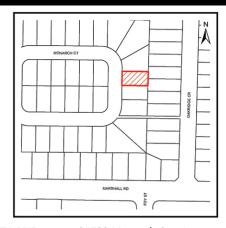

#### LAND USE CONTRACT NO. 49 DISCHARGE BYLAW BYLAW NO. 3291-2022

**SUBJECT LAND: CURRENT LAND USE REGULATION:** 

**PURPOSE:** 

31532 Monarch Court

Land Use Contract No. 49 If Bylaw No. 3291-2022 is adopted. Land Use Contract No. 49 would be discharged from the Certificate of Title of the subject land. The current underlying Urban Residential Hybrid Zone (RSH) would then regulate development and permit construction of a single detached dwelling.

REPORT URL:

www.abbotsford.ca/PDS098-2022