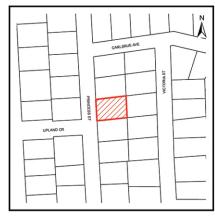

#### ABBOTSFORD ZONING AMENDMENT BYLAW BYLAW NO. 3290-2022

**SUBJECT LAND:** 2912 Princess Street

**CURRENT ZONING:** Urban Residential Zone, Infill (RS3-i)

PROPOSED ZONING: Infill Residential Zone (RS7)

**PURPOSE:** If Bylaw No. 3290-2022 is adopted, the

applicant proposes to develop a two

lot subdivision.

REPORT URL: www.abbotsford.ca/PDS102-2022

www.facebook.com/CityOfAbbotsford