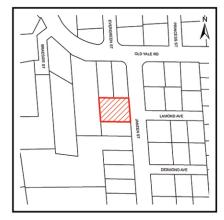

#### ABBOTSFORD ZONING AMENDMENT BYLAW **BYLAW NO. 3287-2022**

**SUBJECT LANDS:** 33169 and 33181 Edgewood Avenue **CURRENT ZONING:** Urban Residential Zone, Infill (RS3-i) PROPOSED ZONING: Infill Residential Zone (RS7) **PURPOSE:** If Bylaw No. 3287-2022 is adopted, the

applicant proposes to develop a four

lot subdivision.

**REPORT URL:** www.abbotsford.ca/PDS101-2022