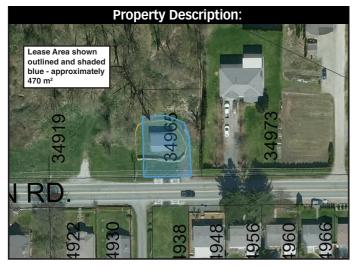

**Legal Description:** THAT approximate 470 m2 (5.060 sq ft) portion of PID 009-580-000 Parcel "A" (Reference Plan

22822) Lot 2 Section 35 Township 16 New Westminster District Plan 11830, as shown outlined and shaded blue on the attached

aerial photo.

Civic Address: 34965 Clayburn Road

**Nature of Disposition:** 

Lessee:

Consideration to be received by the City for the disposition:

Five year ground lease Heritage Abbotsford Society

\$10 plus other valuable consideration such as restoration of the historic "Turner House"