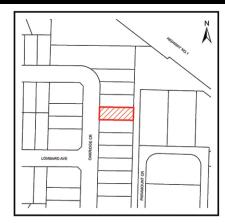

### LAND USE CONTRACT NO. 13 DISCHARGE BYLAW BYLAW NO. 3242-2022

SUBJECT LAND: **CURRENT LAND USE** 

REPORT URL:

2160 Oakridge Crescent

**REGULATION:** 

Land Use Contract No. 13 **PURPOSE:** If Bylaw No. 3242-2022 is adopted, Land Use Contract No. 13 would be discharged from the Certificate of Title of the subject land. The current underlying Urban Residential Hybrid Zone (RSH) would then regulate development and permit construction

> of a single detached dwelling. www.abbotsford.ca/PDS093-2022