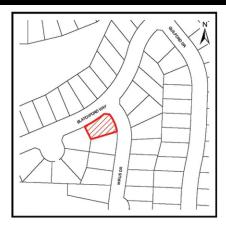

#### LAND USE CONTRACT NO. 158 DISCHARGE BYLAW BYLAW NO. 3237-2022

**SUBJECT LAND: CURRENT LAND USE**  2139 Mirus Drive

**REGULATION: PURPOSE:** 

Land Use Contract No. 158 If Bylaw No. 3237-2022 is adopted. Land Use Contract No. 158 would be discharged from the Certificate of Title of the subject land. The current underlying Urban Residential Zone (RS3) would then regulate development and permit a secondary

**REPORT URL:** www.abbotsford.ca/PDS032-2022