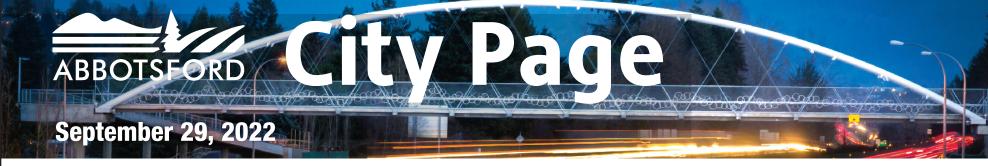

SUBJECT LAND: 2713 Janzen Street

**CURRENT OCP** 

**DESIGNATION:** PROPOSED OCP

**DESIGNATION:** 

**CURRENT ZONING:** 

PROPOSED ZONING:

**PURPOSE**:

Institutional

Urban 3-Infill Civic Institutional Zone (P1)

Infill Residential Zone (RS7)

If Bylaw No. 3301-2022 is adopted, the

subject land will be redesignated from Institutional to Urban 3-Infill; and If Bylaw No. 3302-2022 is adopted, the applicant proposes to develop a two

lot subdivision.

**REPORT URL:** www.abbotsford.ca/PDS104-2022