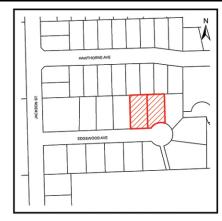

#### ABBOTSFORD ZONING AMENDMENT BYLAW **BYLAW NO. 3277-2022**

**SUBJECT LAND:** 34250 Larch Street

**CURRENT ZONING:** Urban Residential Zone, Infill (RS3-i)

PROPOSED ZONING: Infill Residential Zone (RS7)

**PURPOSE:** If Bylaw No. 3277-2022 is adopted, the

applicant proposes to develop a two

lot subdivision.

REPORT URL: www.abbotsford.ca/PDS079-2022