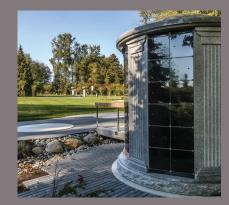

#### Columbaria (Niche Walls)

A Columbarium is an above-ground, multi-level structure composed of a number of niches to house cremated remains. Niches are 12" x 12" x 16" and can be purchased for single or double occupancy. The Columbarium option is available at Hazelwood and Mt. Lehman cemeteries. 15% discount on bottom two rows.

| Right of Interment   single                | \$2551        |
|--------------------------------------------|---------------|
| Right of Interment   discounted row single | \$2168        |
| Right of Interment   double                | \$3827        |
| · · · · · · · · · · · · · · · · · · ·      |               |
| Right of Interment   discounted row double | \$3253        |
|                                            |               |
| Interment (open & close)                   | \$281         |
|                                            |               |
| Bronze Plaque   single                     | \$1224        |
| double                                     | \$1632        |
|                                            | _ • • • • • • |