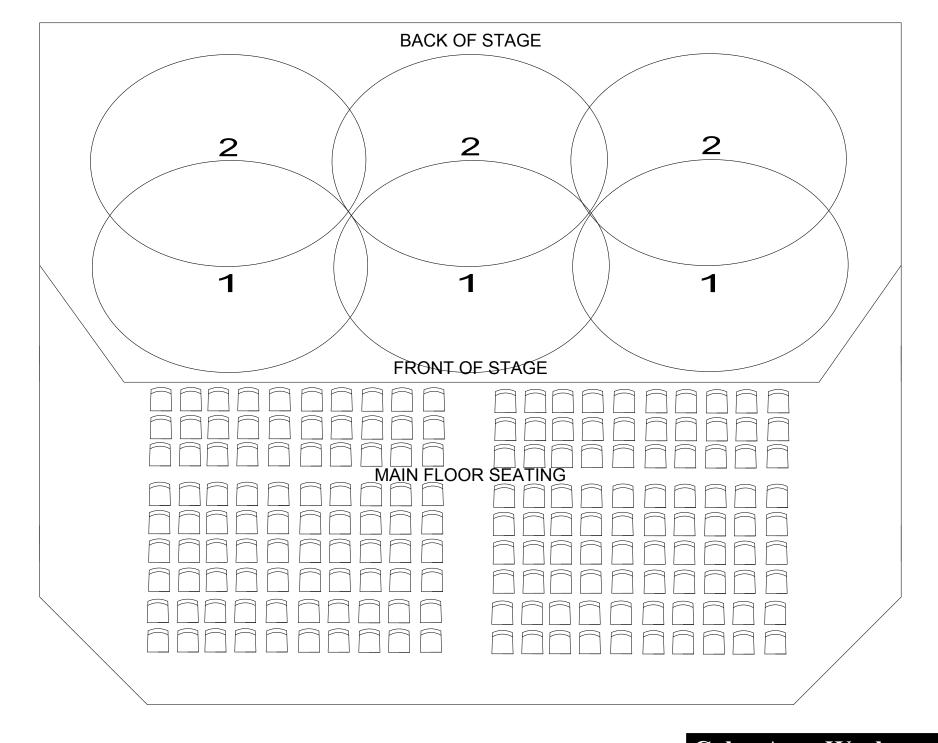

| Matsqui Centennial Auditorium (MCA) |  |  |
|-------------------------------------|--|--|
| MAGIC SHEET 2 of 2                  |  |  |

Date: 02/06/2018 Drawn by: RC

| Color Area Wash:                          |        |
|-------------------------------------------|--------|
| Coverage Area                             | Symbol |
| <b>Down Stage Colors &amp; Open White</b> | 1      |
| <b>Up Stage Colors &amp; Open White</b>   | 2      |