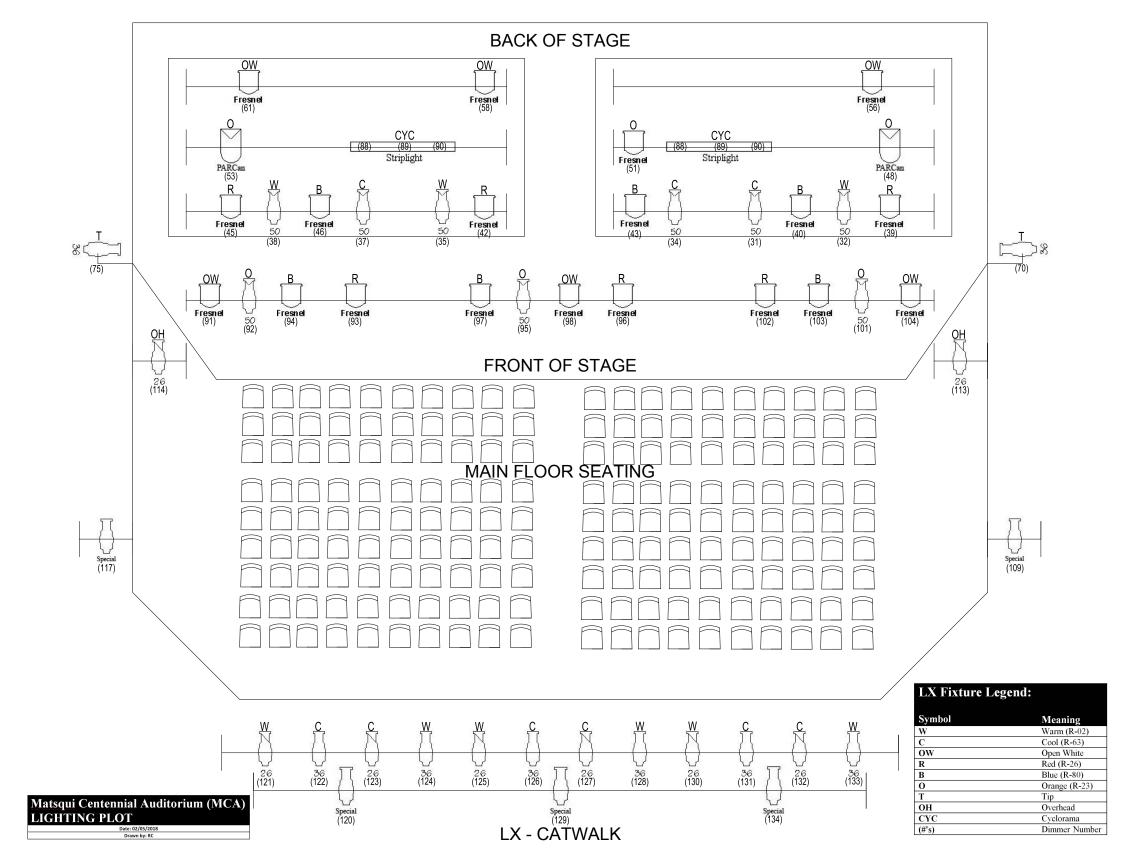

| Matsqui Centennial Auditorium (MCA) |
|-------------------------------------|
| MAGIC SHEET 1 of 2                  |

Date: 02/06/2018 Drawn by: RC