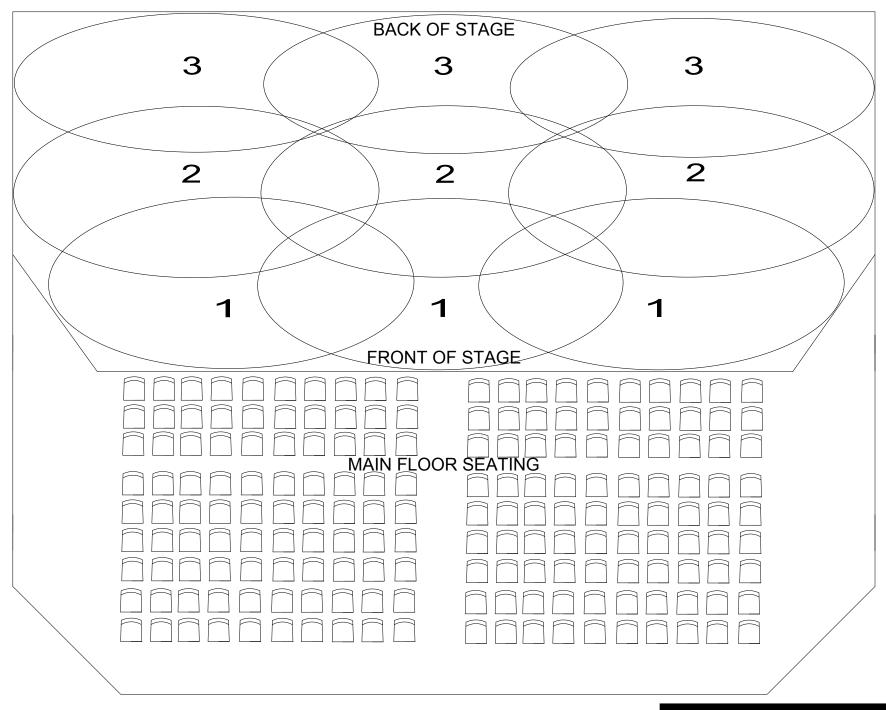

| Matsqui Centennial Auditorium (MCA) |
|-------------------------------------|
| MAGIC SHEET 1 of 2                  |

Date: 02/06/2018 Drawn by: RC

## Front Area Wash:

| Coverage Area            | Symbol |
|--------------------------|--------|
| Down Stage Warms / Cools | 1      |
| Mid Stage Warms / Cools  | 2      |
| Up Stage Warms / Cools   | 3      |