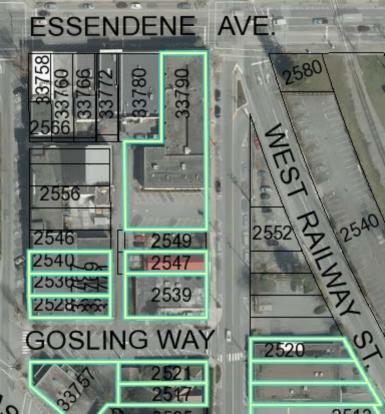

## STREET ADDRESS: Montvue Ave and Gosling Way

| No               | Business Name                  | Phone Number | Owner/Manager | Signature | Support | DO NOT<br>Support | Parking Map<br>Received |
|------------------|--------------------------------|--------------|---------------|-----------|---------|-------------------|-------------------------|
| Essendene        |                                |              |               |           |         |                   |                         |
| 33790            | Fraser Valley Inn Pub          |              |               |           |         |                   |                         |
| 33790            | Fraser Valley Inn Liquor Store |              |               |           |         |                   |                         |
| Montvue          |                                |              |               |           |         |                   |                         |
| 2547             | The Loft Hair Studio           |              |               |           |         |                   |                         |
| 2520             | Liquor Barn                    |              |               |           |         |                   |                         |
| 2520             | Archway Community Services     |              |               |           |         |                   |                         |
| 2517             | Abbotsford Hypnosis Centre     |              |               |           |         |                   |                         |
| Gosling Wa       | y                              |              |               |           |         |                   |                         |
| 33769            | BC Vapor                       |              |               |           |         |                   |                         |
| 33767            | Salon Vivah                    |              |               |           |         |                   |                         |
| South Fraser Way |                                |              |               |           |         |                   |                         |
| 33757            | Once Upon a Thai               |              |               |           |         |                   |                         |
|                  |                                |              |               |           |         |                   |                         |
|                  |                                |              |               |           |         |                   |                         |