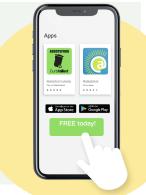

### We have apps for that!

To help you get it to the curb on time.

Never miss a collection day again! The **Abbotsford Curbside Collection** app gives you access to your collection schedule, collection day reminders and service alerts. Plus, access the Waste Wizard for recycling and disposal information for hundreds of items.

The free @abbotsford city services app can report missed collection, request cart repairs or other issues with your curbside collection.

ਇਹ ਜਾਣਕਾਰੀ ਬਹੁਤ ਜ਼ਰੂਰੀ ਹੈ। ਕ੍ਰਿਪਾ ਕਰਕੇ ਕਿੱਸੇ ਕੋਲੋਂ ਇਸਦੀ ਟਰਾਂਸਲੇਸ਼ਨ (ਅਨੁਵਾਦ) ਕਰਵਾ ਲਵੋ। ੳਨਵਾਦ ਕੀਤੀ ਗਈ ਜਾਣਕਾਰੀ abbotsford.ca/collectionschedule ਤੇ ੳਪਲਬਧ ਹੈ।